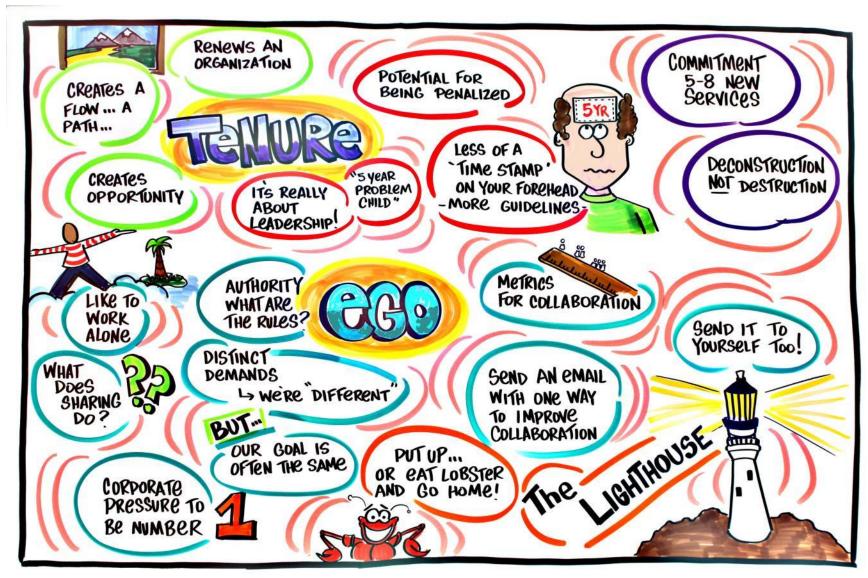

## the art of the possible STANH PE 2015

september 22 - 23 | | charlottetown, prince edward island