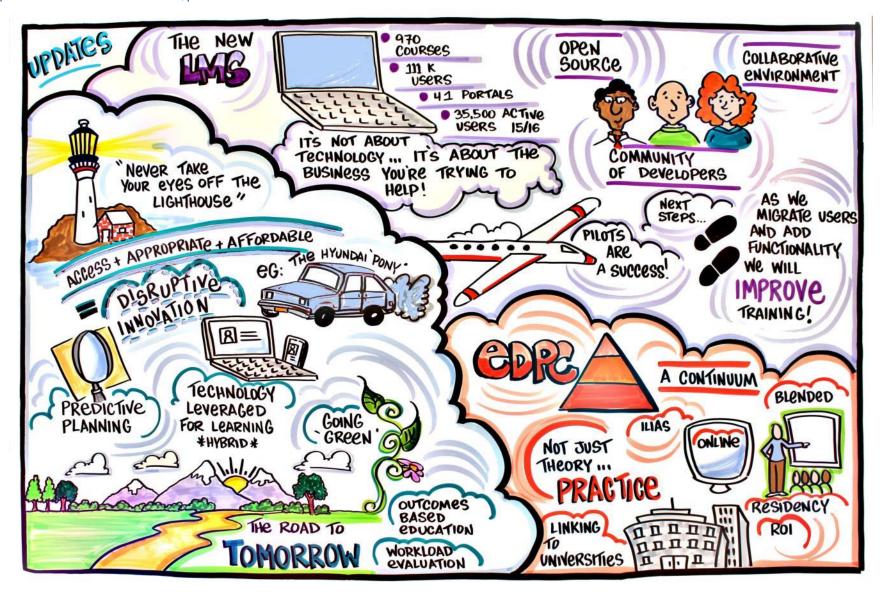

## the art of the possible STANH PE 2015

september 22 - 23 | charlottetown, prince edward island